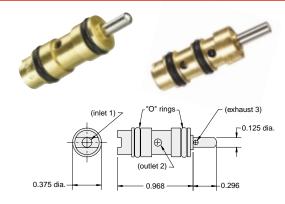

#### **Miniature Cartridge Valves**

Input Pressure: 300 psig

Air Flow: 3.0 SCFM @ 50 psig; 6.0 SCFM @ 100 psig

Force For Full Stem Travel: 24 oz. nominal

Mounting: Inserts into a 3/8" bore (0.375" 0.001")

Note: See page 118 for mounting details

Part No. Description

MAV-3C . . . . Normally-Open Poppet Cartridge Valve MAVO-3C . . . Normally-Closed Spool Cartridge Valve