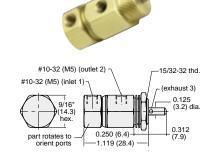

#### N. C. Poppet Valves with Rotatable Inlet

Input Pressure: 300 psig/21 bar max.

Air Flow: 4.0 SCFM @ 50 psig; 6.8 SCFM @ 100 psig;

170 I/min @ 6 bar

Force For Full Stem Travel: 24 oz. nominal

Mounting: 15/32-32 thread. Nut and lockwasher furnished.

3 2 1

Part No. Description

MAV-3R . . . . Normally-Closed Valve with Rotatable Inlet, #10-32 MAV-3R-M5 . Normally-Closed Valve with Rotatable Inlet, M5