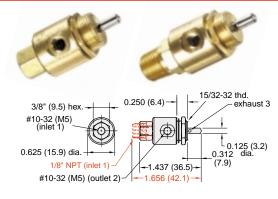

#### Miniature 3-Way Poppet Valves

Input Pressure: 300 psig/21 bar max.

Air Flow: 4.0 SCFM @ 50 psig; 6.8 SCFM @ 100 psig;

170 l/min @ 6 bar

Force For Full Stem Travel: 24 oz. nominal

Mounting: 15/32-32 thread. Nut and lockwasher furnished.

Part No. Description

MAV-3 . . . . . Miniature Poppet Valve, #10-32 MAV-3-M5 . . Miniature Poppet Valve, M5 MAV-3P . . . . Miniature Poppet Valve, 1/8" NPT