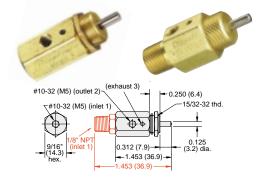

#### Miniature 3-Way Poppet Valves

Input Pressure: 300 psig/21 bar max.

Air Flow: 4.0 SCFM @ 50 psig; 6.8 SCFM @ 100 psig;

170 l/min @ 6 bar

Force For Full Stem Travel: 24 oz. nominal

Mounting: 15/32-32 thread. Nut and lockwasher furnished.

Part No. Description

MAV-3 . . . . . Miniature Poppet Valve, #10-32 MAV-3-M5 . . Miniature Poppet Valve, M5 MAV-3P . . . . Miniature Poppet Valve, 1/8" NPT