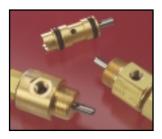

# 3-WAY STEM VALVES

Three-way valves are 2-way valves with the added function of exhausting the outlet when the valve is closed. When the stem is depressed, the valve is in the

"on' position allowing air to flow from the inlet to the outlet while blocking the exhaust. Releasing the stem closes the inlet and opens the outlet to an exhaust port which vents the outlet to atmosphere. 3-way stem valves may have a poppet or spool and be normally closed (NC) or normally open (NO).

#### Miniature 3-Way Poppet Valves

Input Pressure: 300 psig/21 bar max.

Air Flow: 4.0 SCFM @ 50 psig; 6.8 SCFM @ 100 psig;

170 l/min @ 6 bar

Force For Full Stem Travel: 24 oz. nominal

Mounting: 15/32-32 thread. Nut and lockwasher furnished.

Part No. Description

MAV-3 . . . . . Miniature Poppet Valve, #10-32 MAV-3-M5 . . Miniature Poppet Valve, M5 MAV-3P . . . . Miniature Poppet Valve, 1/8" NPT